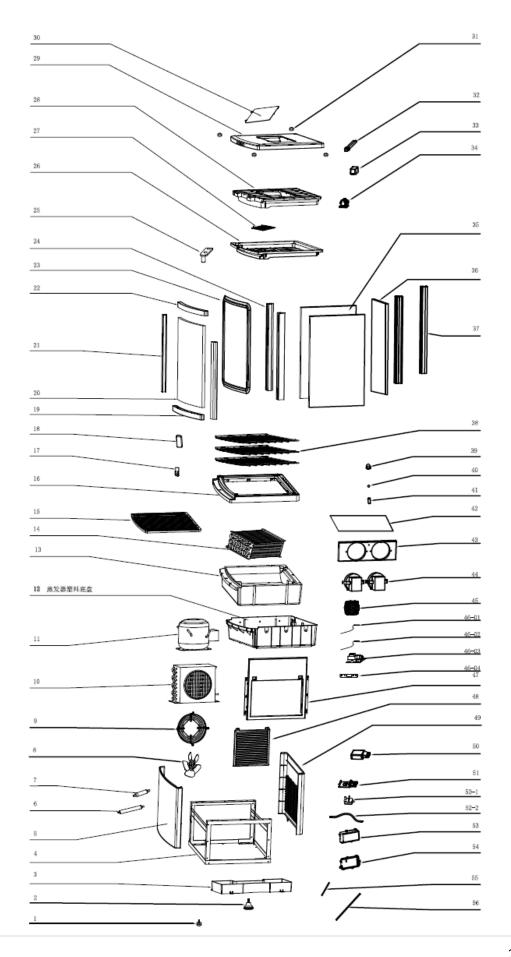

Exploded diagram and spare parts list (DP289)

39)

Rev.8

| <u>exploded diagram and spare parts list</u> (DP289)                                                     |         |          | Rev.8                      |
|----------------------------------------------------------------------------------------------------------|---------|----------|----------------------------|
| Machine                                                                                                  | Explode | Code     | Description                |
| DP289 Polar Chilled Display with Curved Glass Door                                                       | 1       | æ        | Fixed Stopple              |
| DP289 Polar Chilled Display with Curved Glass Door                                                       | 2       | A        | Base Feet                  |
| DP289 Polar Chilled Display with Curved Glass Door                                                       | 3       | AJ430    | Water Receiver             |
| DP289 Polar Chilled Display with Curved Glass Door                                                       | 4       | 8        | Base                       |
| DP289 Polar Chilled Display with Curved Glass Door                                                       | 5       | 2        | Curved Front Base Panel    |
| DP289 Polar Chilled Display with Curved Glass Door                                                       | 6       | <b>A</b> | Accumulator                |
| DP289 Polar Chilled Display with Curved Glass Door                                                       | 7       | AG879    | Dry Filter                 |
| DP289 Polar Chilled Display with Curved Glass Door                                                       | 8       | AD628    | Fan Blade Of Condenser     |
| DP289 Polar Chilled Display with Curved Glass Door                                                       | 9       | 8        | Fan Motor                  |
| DP289 Polar Chilled Display with Curved Glass Door                                                       | 10      | AB648    | Condenser                  |
| DP289 Polar Chilled Display with Curved Glass Door                                                       | 11      | AG878    | Compressor (R600a)         |
| DP289 Polar Chilled Display with Curved Glass Door                                                       | 12      | <b>2</b> | Plastic Base Of Evaporator |
| DP289 Polar Chilled Display with Curved Glass Door                                                       | 13      | 2        | Foam Base Of Evaporator    |
| DP289 Polar Chilled Display with Curved Glass Door                                                       | 14      | 2        | Evaporator                 |
| · ·                                                                                                      | 14      | 2        | Inner Ventilated Tray      |
| DP289 Polar Chilled Display with Curved Glass Door<br>DP289 Polar Chilled Display with Curved Glass Door | 15      | <b>A</b> | Outer Ventilated Tray      |
|                                                                                                          | 10      | AG677    |                            |
| DP289 Polar Chilled Display with Curved Glass Door                                                       |         | AG677    | Black Shelf Clip           |
| DP289 Polar Chilled Display with Curved Glass Door                                                       | 18      | 2        | Door Handle                |
| DP289 Polar Chilled Display with Curved Glass Door                                                       | 19      |          | Bottom                     |
| DP289 Polar Chilled Display with Curved Glass Door                                                       | 20      | <b>a</b> | Door Glass                 |
| DP289 Polar Chilled Display with Curved Glass Door                                                       | 21      | 2        | Left & Right Door Frame    |
| DP289 Polar Chilled Display with Curved Glass Door                                                       | 22      | 2        | Upper Door Frame           |
| DP289 Polar Chilled Display with Curved Glass Door                                                       | 23      | 2        | Door Gasket                |
| DP289 Polar Chilled Display with Curved Glass Door                                                       | 24      | 2        | Front Poles Of Shelves     |
| DP289 Polar Chilled Display with Curved Glass Door                                                       | 25      | AC421    | Door Hinge                 |
| DP289 Polar Chilled Display with Curved Glass Door                                                       | 26      | 2        | Light Ceiling              |
| DP289 Polar Chilled Display with Curved Glass Door                                                       | 27      | AC430    | Inside Light Cover         |
| DP289 Polar Chilled Display with Curved Glass Door                                                       | 28      | 2        | Foam Of Light Ceiling      |
| DP289 Polar Chilled Display with Curved Glass Door                                                       | 29      | <b>a</b> | Outer Plastic Panel        |
| DP289 Polar Chilled Display with Curved Glass Door                                                       | 30      | <b>A</b> | Outer Light Cover          |
| DP289 Polar Chilled Display with Curved Glass Door                                                       | 31      | <b>a</b> | Screw Cover                |
| DP289 Polar Chilled Display with Curved Glass Door                                                       | 32      | AC431    | Light Tube                 |
| DP289 Polar Chilled Display with Curved Glass Door                                                       | 33      | AC423    | Ballast                    |
| DP289 Polar Chilled Display with Curved Glass Door                                                       | 34      | AC424    | Lamp Holder                |
| DP289 Polar Chilled Display with Curved Glass Door                                                       | 35      | æ        | Side Glass                 |
| DP289 Polar Chilled Display with Curved Glass Door                                                       | 36      | æ        | Rear Glass                 |
| DP289 Polar Chilled Display with Curved Glass Door                                                       | 37      | æ        | Rear Pole                  |
| DP289 Polar Chilled Display with Curved Glass Door                                                       | 38      | AH027    | Black Shelf                |
| DP289 Polar Chilled Display with Curved Glass Door                                                       | 39      | 2        | Bush                       |
| DP289 Polar Chilled Display with Curved Glass Door                                                       | 40      | 2        | Steel Ball                 |
| DP289 Polar Chilled Display with Curved Glass Door                                                       | 41      | æ        | Door Pin                   |
| DP289 Polar Chilled Display with Curved Glass Door                                                       | 42      | 2        | Cushion of Evaporator      |
| DP289 Polar Chilled Display with Curved Glass Door                                                       | 43      | 2        | Motor Fixer                |
| · ·                                                                                                      |         |          | Motor of Evaporator/Fan    |
| DP289 Polar Chilled Display with Curved Glass Door                                                       | 44      | AF742    | Motor                      |
| DP289 Polar Chilled Display with Curved Glass Door                                                       | 45      | A        | Motor of Condenser         |

| Exploded diagram and spare parts list (DP289)      |      |       | Rev.8                 |
|----------------------------------------------------|------|-------|-----------------------|
| DP289 Polar Chilled Display with Curved Glass Door | 46-1 | AB649 | Digital Controller    |
| DP289 Polar Chilled Display with Curved Glass Door | 46-2 |       |                       |
| DP289 Polar Chilled Display with Curved Glass Door | 46-3 |       |                       |
| DP289 Polar Chilled Display with Curved Glass Door | 46-4 |       |                       |
| DP289 Polar Chilled Display with Curved Glass Door | 47   | A     | Outer Enclosure Frame |
| DP289 Polar Chilled Display with Curved Glass Door | 48   | A     | Inner Enclosure Frame |
| DP289 Polar Chilled Display with Curved Glass Door | 49   | A     | Rear Grill            |
| DP289 Polar Chilled Display with Curved Glass Door | 50   | A     | Box Cover             |
| DP289 Polar Chilled Display with Curved Glass Door | 51   | Â     | Circuit Board Box     |
| DP289 Polar Chilled Display with Curved Glass Door | 52-1 | 2     | Bs Plug               |
| DP289 Polar Chilled Display with Curved Glass Door | 52-2 | A     | Power Cord            |
| DP289 Polar Chilled Display with Curved Glass Door | 53   | AG980 | Control Box           |
| DP289 Polar Chilled Display with Curved Glass Door | 54   |       | Control Panel         |
| DP289 Polar Chilled Display with Curved Glass Door | 55   | AF597 | Charging Pipe         |
| DP289 Polar Chilled Display with Curved Glass Door | 56   | 2     | Connected Tube        |